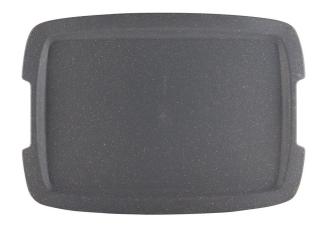

## **PRODUCTINFORMATION**

This Paturel Tray is a great solution for lighter and easier meal carrying/serving. Safe to use in temperatures up to 55°C.

The tray comes in two colour options? classic black or timber grey. They are made out of 60% high quality polypropylene and 40% wood fibre, making it a lightweight yet durable solution to meet your catering needs. Dishwasher safe, but please not that we recommend to stack the trays, when dry.