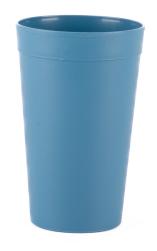

## **PRODUCTINFORMATION**

Coffee To Go cup in the colour Dirty Blue with a capacity of 40 cl (one large coffee). The coffee to go cups are made out of high quality polypropylene, which is very robust yet lightweight. Available in 3 other colours. Comes with a lid and lid sleeve in multiple colours so you can mix and match (sold seperately). The travel mugs are dishwasher safe up to 80°C.