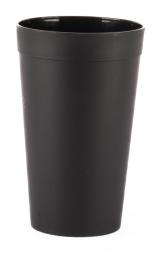

## **PRODUCTINFORMATION**

Coffee To Go cup in the colour Stylish Black with a capacity of 40 cl (one large coffee). The coffee to go cups are made out of high quality polypropylene, which is very robust yet lightweight. Available in 3 other colours. Comes with a lid and lid sleeve in multiple colours so you can mix and match (sold seperately). The travel mugs are dishwasher safe up to 80°C.