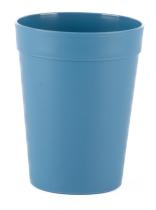

## **PRODUCTINFORMATION**

Coffee To Go cup in the colour Dirty Blue with a capacity of 30 cl (one large coffee). The coffee to go cups are made out of high quality polypropylene, which is very robust yet lightweight. Available in 3 other colours. Comes with a lid and lid sleeve in multiple colours so you can mix and match (sold seperately). The travel mugs are dishwasher safe up to 80°C.