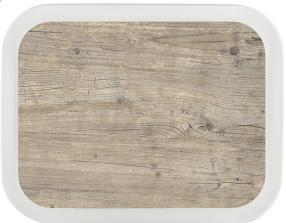

## **PRODUCTINFORMATION**

If you?re looking for an unique, robust, structured tray with your own design or logo that will withstand everyday use, our personalised Grain Trays are for you! They are ideal for intensive use many times a day. They are made out of high quality polyester with 27% fibreglass, which is extremely durable and super strong. The tray won?t break or chip, making it a safe option to use during meal. This tray is warp and heat resistant with a temperature range from -50°C to +140°C. There is a 5 year anti breakage warranty. They are dishwasher safe. Very easy to separate and stackable as well. The grainy texture of the surface ensures extra grip and stability. An antislip version of this Grain tray is also available.