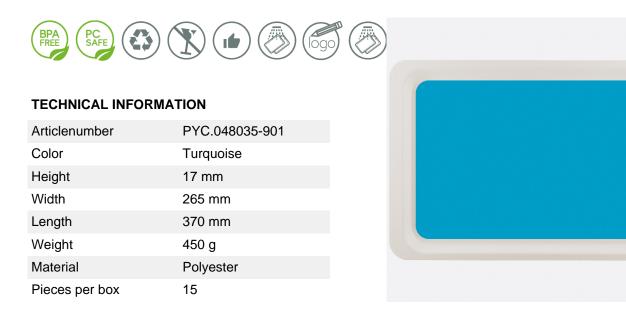

## PRODUCTINFORMATION

If you?re looking for a robust tray that will withstand everyday use our Colours Trays are for you! They are ideal for intensive use many times a day. These trays come in white with a choice of four vibrant insert colours. They are made out of high quality polyester with 27% fibreglass, which is extremely durable and super strong. The tray won?t break or chip, making it a safe option to use during busy meals times. This tray is warp and heat resistant with a temperature range from -50°C to +90°C. There is a 10 year anti breakage warranty on these trays.