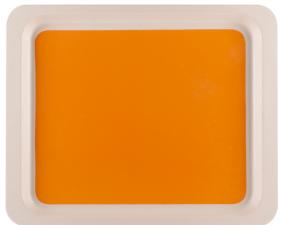

## **TECHNICAL INFORMATION**

| Articlenumber  | PYC.035035-907 |
|----------------|----------------|
| Color          | Orange         |
| Height         | 17 mm          |
| Width          | 265 mm         |
| Length         | 325 mm         |
| Weight         | 450 g          |
| Material       | Polyester      |
| Pieces per box | 15             |

## **PRODUCTINFORMATION**

If you?re looking for a robust tray that will withstand everyday use our Colours Trays are for you! They are ideal for intensive use many times a day. These trays come in white with a choice of four vibrant insert colours. They are made out of high quality polyester with 27% fibreglass, which is extremely durable and super strong. The tray won?t break or chip, making it a safe option to use during busy meals times. This tray is warp and heat resistant with a temperature range from -50°C to +90°C. There is a 10 year anti breakage warranty on these trays.