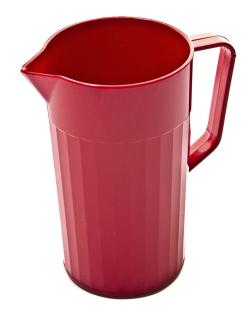

## **PRODUCTINFORMATION**

1.1 Litre Jug available in a choice of 7 colours. The jug is made out of high quality polycarbonate, which is virtually unbreakable. Widely used in the education, healthcare and hospitality section. Also a fantastic choice for home users. Due to its non-shatter properties, it makes a great jug to use at BBQs, Picnics, Camping or Caravanning trips. The handle has been ergonomically designed for easy two way grip. Ideal for serving any chilled drinks. They can also be used for serving hot drinks.