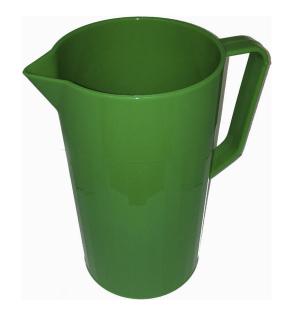

## **PRODUCTINFORMATION**

1.1 Litre Jug available in a choice of 7 colours. The jug is made out of high quality polycarbonate, which is virtually unbreakable. Widely used in the education, healthcare and hospitality section. Also a fantastic choice for home users. Due to its non-shatter properties, it makes a great jug to use at BBQs, Picnics, Camping or Caravanning trips. The handle has been ergonomically designed for easy two way grip. Ideal for serving any chilled drinks. They can also be used for serving hot drinks.