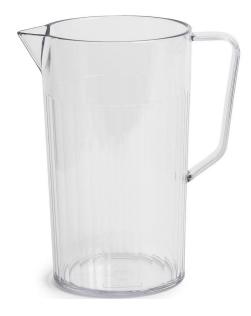

## **PRODUCTINFORMATION**

1.1 Litre Jug available in a choice of 7 colours. The jug is made out of high quality polycarbonate, which is virtually unbreakable. Widely used in the education, healthcare and hospitality section. Also a fantastic choice for home users. Due to its non-shatter properties, it makes a great jug to use at BBQs, Picnics, Camping or Caravanning trips. The handle has been ergonomically designed for easy two way grip. Ideal for serving any chilled drinks. They can also be used for serving hot drinks.

| Articlenumber  | HAP.040CLE  |
|----------------|-------------|
| Color          | Transparent |
| Height         | 190 mm      |
| Width          | 110 mm      |
| Length         | 165 mm      |
| Weight         | 283 g       |
| Material       | PC          |
| Pieces per box | 10          |