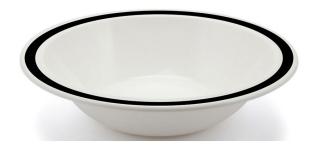

## **PRODUCTINFORMATION**

This Black 17.3cm Narrow Rimmed Duo Bowl is available in white in 14 other colours bands around the rim. It is perfect for serving cereals, porridge, dessert or portions of soup. The bowls are very lightweight and extremely durable. It is made out of high quality polycarbonate plastic, which is virtually unbreakable and will not shatter or splinter. These bowls are dishwasher safe and very easy to clean with high stain resistance. They are also microwave safe for reheating food.