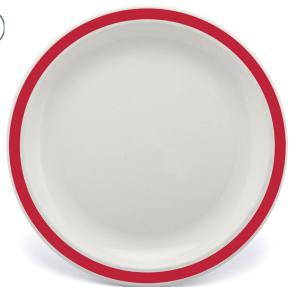

## **PRODUCTINFORMATION**

This Large Duo Dinner Plate is available in white with a solid colour band around the rim. Choose from a range of 16 stunning colours. It is made out of high quality polycarbonate plastic, which is virtually unbreakable and will not shatter or splinter, when dropped. The narrow rim helps with safer and easier carrying of the bowl to the table. It is dishwasher safe. It?s also microwave safe for reheating food. We also stock a smaller, 17cm version of this plate (Product Code: HAP.025), a larger 25.5cm plate (Product Code: HAP.228; available in 3 colours) as well as a bowl (Product Code: HAP.026) ? perfect to complete the set! The plates are very lightweight and extremely durable.