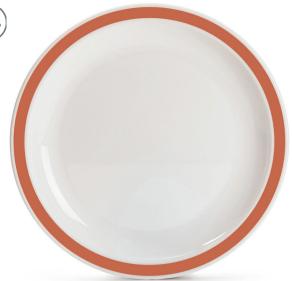

## **PRODUCTINFORMATION**

This Large Duo Dinner Plate is available in white with a solid colour band around the rim. Choose from a range of 16 stunning colours. It is made out of high quality polycarbonate plastic, which is virtually unbreakable and will not shatter or splinter, when dropped. The narrow rim helps with safer and easier carrying of the bowl to the table. It is dishwasher safe. It?s also microwave safe for reheating food. We also stock a smaller, 17cm version of this plate (Product Code: HAP.025), a larger 25.5cm plate (Product Code: HAP.228; available in 3 colours) as well as a bowl (Product Code: HAP.026) ? perfect to complete the set! The plates are very lightweight and extremely durable.