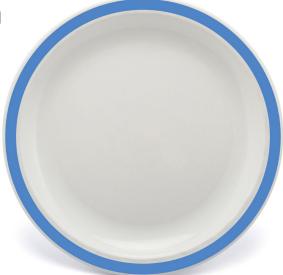

## **TECHNICAL INFORMATION**

| Articlenumber  | HAP.024MBL |
|----------------|------------|
| Color          | Blue       |
| Height         | 20 mm      |
| Diameter       | 23 mm      |
| Weight         | 106 g      |
| Material       | PC         |
| Pieces per box | 10         |

## PRODUCTINFORMATION

This Large Duo Dinner Plate is available in white with a solid colour band around the rim. Choose from a range of 16 stunning colours. It is made out of high quality polycarbonate plastic, which is virtually unbreakable and will not shatter or splinter, when dropped. The narrow rim helps with safer and easier carrying of the bowl to the table. It is dishwasher safe. It?s also microwave safe for reheating food. We also stock a smaller, 17cm version of this plate (Product Code: HAP.025), a larger 25.5cm plate (Product Code: HAP.228; available in 3 colours) as well as a bowl (Product Code: HAP.026) ? perfect to complete the set! The plates are very lightweight and extremely durable.