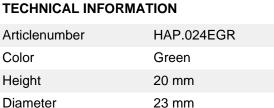

Weight 106 g PC Material Pieces per box 10



## **PRODUCTINFORMATION**

This Large Duo Dinner Plate is available in white with a solid colour band around the rim. Choose from a range of 16 stunning colours. It is made out of high quality polycarbonate plastic, which is virtually unbreakable and will not shatter or splinter, when dropped. The narrow rim helps with safer and easier carrying of the bowl to the table. It is dishwasher safe. It?s also microwave safe for reheating food. We also stock a smaller, 17cm version of this plate (Product Code: HAP.025), a larger 25.5cm plate (Product Code: HAP.228; available in 3 colours) as well as a bowl (Product Code: HAP.026) ? perfect to complete the set! The plates are very lightweight and extremely durable.