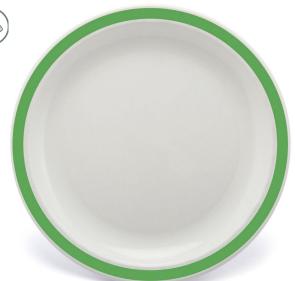

## **PRODUCTINFORMATION**

This Large Duo Dinner Plate is available in white with a solid colour band around the rim. Choose from a range of 16 stunning colours. It is made out of high quality polycarbonate plastic, which is virtually unbreakable and will not shatter or splinter, when dropped. The narrow rim helps with safer and easier carrying of the bowl to the table. It is dishwasher safe. It?s also microwave safe for reheating food. We also stock a smaller, 17cm version of this plate (Product Code: HAP.025), a larger 25.5cm plate (Product Code: HAP.228; available in 3 colours) as well as a bowl (Product Code: HAP.026) ? perfect to complete the set! The plates are very lightweight and extremely durable.