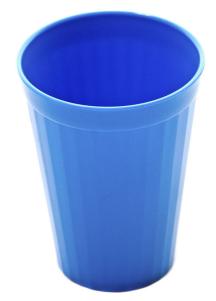

## **TECHNICAL INFORMATION**

| Articlenumber  | HAP.021MBL |
|----------------|------------|
| Color          | Blue       |
| Height         | 78 mm      |
| Width          | 65 mm      |
| Length         | 65 mm      |
| Weight         | 24 g       |
| Material       | PC         |
| Pieces per box | 10         |

## PRODUCTINFORMATION

Our 150ml fluted Tumbler is perfect for serving any drinks from juice, water, ice tea to soda. Available in a choice of 13 colours. The tumblers are made out of high quality polycarbonate, which is virtually unbreakable. These tumblers are dishwasher safe and have high stain resistance. Extremely lightweight and durable tumbler, which is great for everyday use.