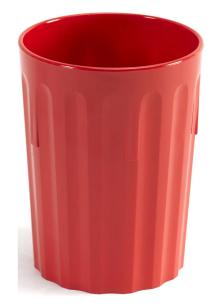

## PRODUCTINFORMATION

Our 250ml fluted Tumbler is perfect for serving any drinks from juice, water, ice tea to soda. The tumblers are made out of high quality polycarbonate, which is virtually unbreakable and 100% recyclable. Extremely lightweight and durable tumbler, which is great for everyday use.