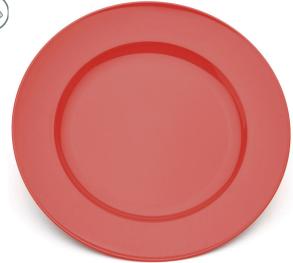

## PRODUCTINFORMATION

This Wide Rimmed Dessert Plate is available in 5 colours. It is perfect for serving any desserts from cakes, sponges, trifle, jellies and many more! The traditional wide rim is perfect for easier and safer carrying of the plate to the table. Made out of high quality polycarbonate plastic, which is virtually unbreakable. It is dishwasher safe and also microwave safe for reheating food.