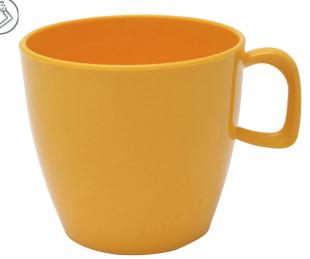

## **PRODUCTINFORMATION**

Our Harfield 220ml Cup with handle is perfect for serving both hot and cold drinks as well as portions of soup. Made out of high quality polycarbonate, which is virtually unbreakable. The cup is available in 11 colours. The shape and of the handle makes it easy to grip and hold, which makes it an ideal choice for children to hold comfortably. Microwave safe for reheating drinks or soup. Also dishwasher safe!

| Articlenumber  | HAP.001YEL |
|----------------|------------|
| Color          | Yellow     |
| Height         | 70 mm      |
| Width          | 77 mm      |
| Length         | 77 mm      |
| Weight         | 44 g       |
| Material       | PC         |
| Pieces per box | 10         |