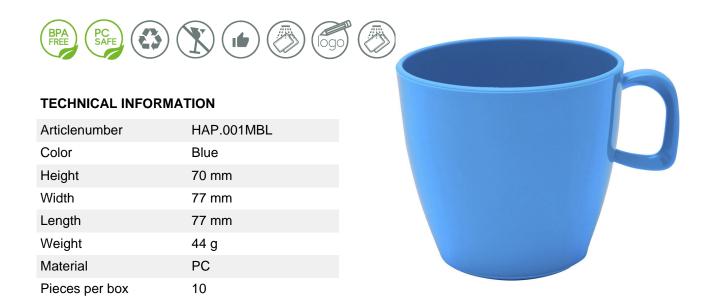

## PRODUCTINFORMATION

Our Harfield 220ml Cup with handle is perfect for serving both hot and cold drinks as well as portions of soup. Made out of high quality polycarbonate, which is virtually unbreakable. The cup is available in 11 colours. The shape and of the handle makes it easy to grip and hold, which makes it an ideal choice for children to hold comfortably. Microwave safe for reheating drinks or soup. Also dishwasher safe!