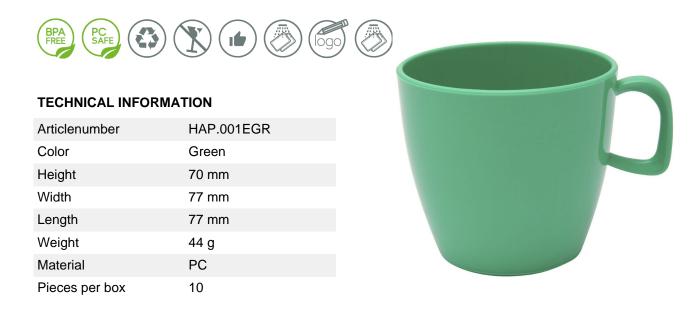

## PRODUCTINFORMATION

Our Harfield 220ml Cup with handle is perfect for serving both hot and cold drinks as well as portions of soup. Made out of high quality polycarbonate, which is virtually unbreakable. The cup is available in 11 colours. The shape and of the handle makes it easy to grip and hold, which makes it an ideal choice for children to hold comfortably. Microwave safe for reheating drinks or soup. Also dishwasher safe!