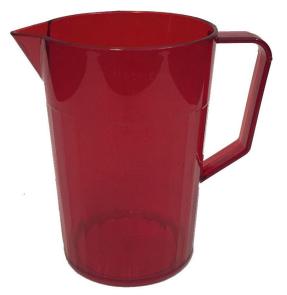

## PRODUCTINFORMATION

750ml BPA Free Copolyester Graduated Jug available in a choice of 6 translucent colours.

The jug is made out of high quality copolyester, which is virtually unbreakable and has excellent chemical resistance.

The jug is graduated every 25ml with the measurements in metric and imperial. It can be used to monitor liquid consumption as well as to dilute concentrates correctly.

Matching colour lids that are compatible with this jug are also available