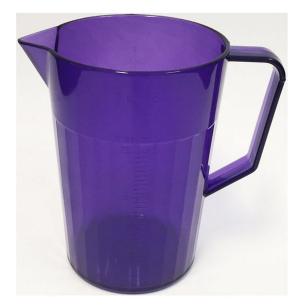

## PRODUCTINFORMATION

750ml BPA Free Copolyester Graduated Jug available in a choice of 6 translucent colours.

The jug is made out of high quality copolyester, which is virtually unbreakable and has excellent chemical resistance.

The jug is graduated every 25ml with the measurements in metric and imperial. It can be used to monitor liquid consumption as well as to dilute concentrates correctly.

Matching colour lids that are compatible with this jug are also available