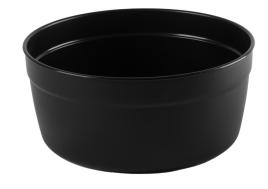

## **PRODUCTINFORMATION**

Single compartiment large black 1,2 L bowl. The bowl is perfect for storing and transporting your freshly prepared meals. A hermetic seal lid is available for this container, but is sold seperately. Suitable for storing both hot and cold foods. Both box and lid are dishwasher safe up to 80°C. Microwave safe for reheating food. Suitable for fridges and freezers as well.