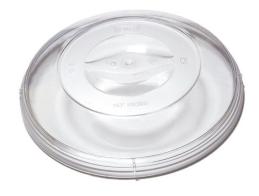

## **PRODUCTINFORMATION**

This Low Cloche is available in clear colour, making it easier to see the contents of the plate.

It is made of polycarbonate which is virtually unbreakable. The cloche is dishwasher and microwave safe for reheating food.

The lid is compatible with our 21.5cm plate. It is a perfect solution for keeping the ingredients fresher for longer. In addition, the lid can provide extra protection during meal service to keep the food warmer. Also used as a cover for transporting plated food for room service etc.