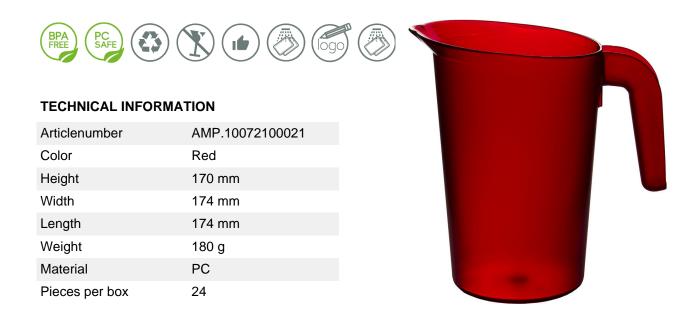

## PRODUCTINFORMATION

1000ml Frosted Translucent Jug available in a choice of 4 translucent colours. The jug is made out of high quality polycarbonate, which is virtually unbreakable. The handle has been ergonomically designed for easy two way grip and a thumb indentation for extra stability while pouring. A lid to fit this 1000ml Frosted Translucent Jug is also available. Ideal for serving both chilled and hot drinks. If you?re looking for a stylish and slender appearance with quality performance and durability, this jug is for you!