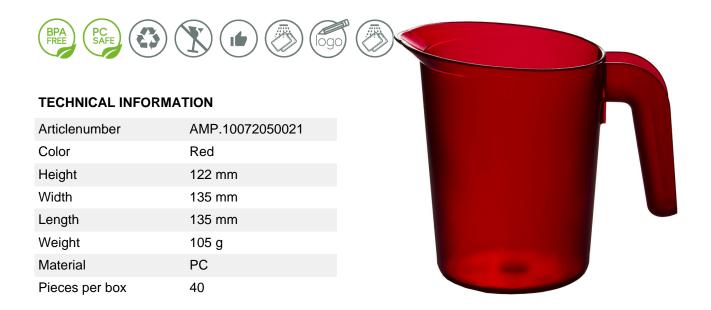

## PRODUCTINFORMATION

500ml Frosted Translucent Jug available in a choice of 4 translucent colours. The jug is made out of high quality polycarbonate, which is virtually unbreakable. The handle has been ergonomically designed for easy two way grip and a thumb indentation for extra stability while pouring. A lid to fit this 500ml Frosted Translucent Jug is also available. Ideal for serving both chilled and hot drinks. If you?re looking for a stylish and slender appearance with quality performance and durability, this jug is for you!