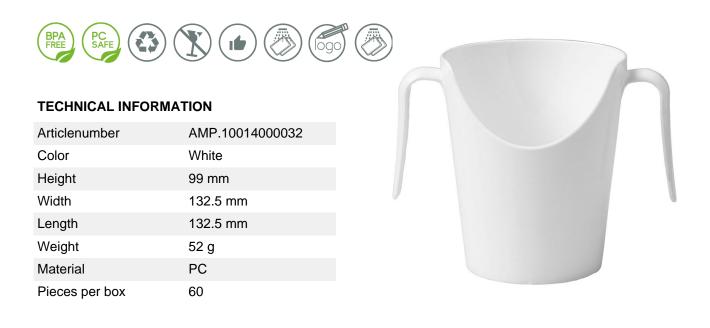

## PRODUCTINFORMATION

This Two Handled Nose Cup is perfect for serving both hot and cold drinks. Made out of high quality polycarbonate, which is virtually unbreakable and it will not shatter or splinter, when dropped. The cup is available in a white or clear colour. There is a space for nose cut out in the cup to aid while drinking. It also has two handles for extra stability while drinking.