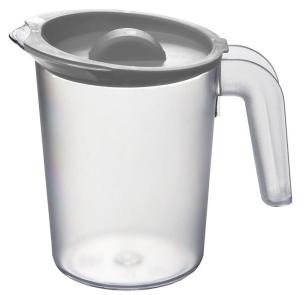

## PRODUCTINFORMATION

500ml Frosted Jug lid is made out of high quality polypropylene, which is virtually unbreakable. It will not shatter or splinter, when dropped.Widely used in the education, healthcare and hospitality section. Also a fantastic choice for home users.Please note that the lid is not water tight, even though it sits inside of the jug to provide a firm fit. The lids are dishwasher safe. Ideal for serving any chilled or hot drinks.This lid has an easy grip handle to aid with separation. This lid is compatible with our 500ml frosted translucent jug.