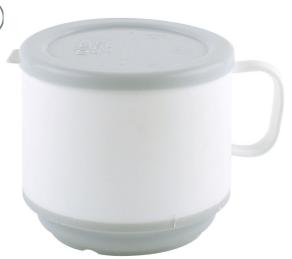

## **PRODUCTINFORMATION**

This 250ml Insulated Mug with handle is perfect for serving both hot and cold drinks. The isothermal properties of the mug allow for the drinks to stay either hot or cold for longer.

Made out of polypropylene and polyurethane, which is virtually unbreakable and will not shatter or splinter, when dropped.

The cup is available in four colour combinations. The mugs are dishwasher safe and stackable. An optional grey lid, compatible with the cup is available? perfect to complete the set! The lid helps to keep the contents warm for up to 45 minutes and makes carrying easier.