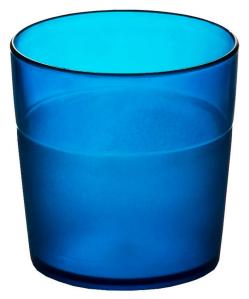

## **TECHNICAL INFORMATION**

| Articlenumber  | AMC.10012010312 |
|----------------|-----------------|
| Color          | Blue            |
| Height         | 70 mm           |
| Width          | 70 mm           |
| Length         | 70 mm           |
| Weight         | 34 g            |
| Material       | PET-G           |
| Pieces per box | 50              |

## PRODUCTINFORMATION

Our 170ml Frosted Tumbler is perfect for serving any drinks. Available in a choice of 5 colours. The tumblers are made out of Copolyester, which is virtually unbreakable. They will not shatter or splinter, when dropped. These tumblers are dishwasher safe. The matt finish with a frost effect extends the lifespan of the tumblers and gives them that trendy look. This product is 100% recyclable. Extremely lightweight and durable tumbler, which is great for everyday use.