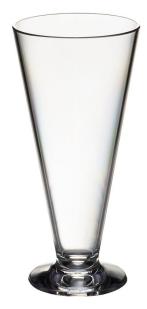

## **TECHNICAL INFORMATION**

| Articlenumber  | IMP.983900  |
|----------------|-------------|
| Color          | Transparent |
| Height         | 170 mm      |
| Width          | 79 mm       |
| Length         | 79 mm       |
| Weight         | 96 g        |
| Material       | PC          |
| Pieces per box | 50          |

## PRODUCTINFORMATION

This Sundae Style Cocktail Tumbler is perfect for serving cocktails, desserts or even appetizers in style! Strong and durable, yet very stylish and elegant. Made of quality polycarbonate, which is virtually unbreakable and easy to recycle. This tumbler gives the appearance of glass, but with the enhanced safety and durability of plastic. Perfect addition to any home to serve your alluring cocktail creations in real style. Your appetizers or desserts will make a real talking point!