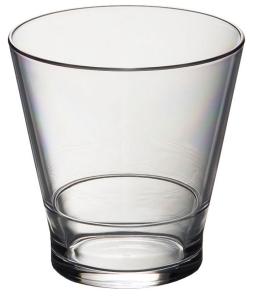

## **TECHNICAL INFORMATION**

| Articlenumber  | IMP.981900  |
|----------------|-------------|
| Color          | Transparent |
| Height         | 84 mm       |
| Width          | 82 mm       |
| Length         | 82 mm       |
| Weight         | 60 g        |
| Material       | PC          |
| Pieces per box | 50          |

## PRODUCTINFORMATION

Are your customers putting the whiskey glass on their lips? If so, they will feel the quality in their hands. In addition, you can easily create an entire collection: all Privilege glasses are perfectly stackable. The privilege range is made of quality polycarbonate, which is virtually unbreakable and dishwasher safe.