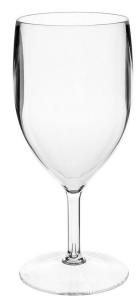

## PRODUCTINFORMATION

Our 250ml Wine Glass is available in a clear colour. It is perfect for serving any types of red, white or rose wines. The tumbler is made out of high quality polycarbonate, which is virtually unbreakable and easy to recycle. This heavyweight large wine glass provides extra stability and comfort with a firm stem and base, without compromising the elegant and slender appearance. Extremely durable wine tumbler, which is great for both special occasions and everyday use.