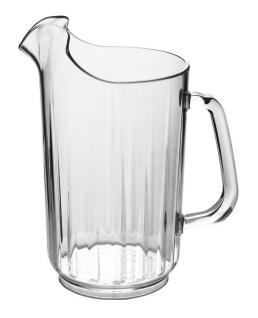

## **PRODUCTINFORMATION**

This 1.4 Litre Fluted Pitcher available in a clear colour. The jug is made of quality polycarbonate, which is virtually unbreakable. It will not chip, shatter or splinter, when dropped. The raised lip and light weight of the jug ensures that spillages are kept to a minimum. The spout is also ice retaining. Fluting on the sides of the pitcher gives it a classic and elegant look. If you?re looking for a stylish and slender appearance with quality performance and durability, this jug is for you!