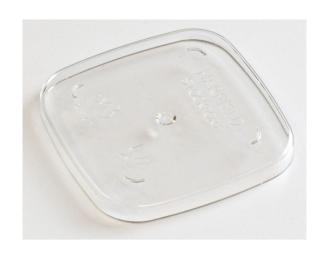

## **PRODUCTINFORMATION**

This Dessert Pot Lid is available in a clear colour. It is made out of high quality polycarbonate plastic. These lids are dishwasher safe. They are ideal for food storage and to enable secure and easy layering of multiple pre prepared desserts and snacks in our dessert pots. An dessert pot (sold separately) compatible with this lid is also available in clear (Product Code: HAP.245CLE).