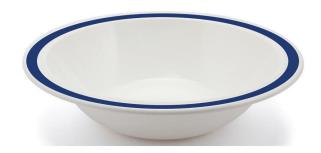

## **PRODUCTINFORMATION**

This 15cm Duo Bowl is available in a white colour and a solid colored band around the rim. It is perfect for serving both hot and cold foods such as cereals, porridge, desserts or portions of soup. It is made out of high quality polycarbonate plastic, which is virtually unbreakable and will not chip, shatter or splinter, when dropped. These bowls are dishwasher safe. They are also microwave safe for reheating food. The bowls are very lightweight and extremely durable.