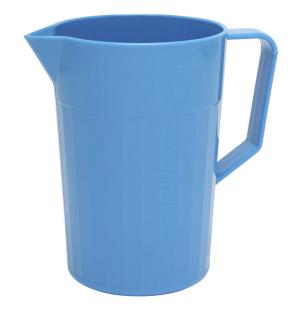

## **PRODUCTINFORMATION**

750ml Graduated Jug available in a choice of 5 colours. The jug is made out of high quality polycarbonate, which is virtually unbreakable. It will not shatter or splinter, making this product extremely durable. The jug is graduated every 25ml with the measurements in metric and imperial. It can be used to monitor liquid consumption as well as to dilute concentrates correctly. Matching colour lids that are compatible with this jug are also available (Product code: HAP.041). The jugs are also 100% recyclable. Ideal for serving any chilled or hot drinks. If you?re looking for a stylish and slender appearance with quality performance and durability, this jug is for you!