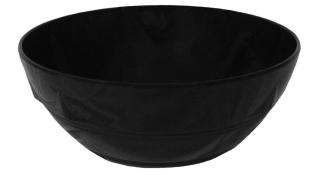

## PRODUCTINFORMATION

This 12cm Bowl is available in 10 stunning colours. The bowls are very lightweight and extremely durable. It is perfect for portions of various desserts and puddings such as trifle, yoghurt, ice cream, fruit salads, etc. Also great for serving savoury snacks, side dishes or to use for dips and condiments! It is made out of high quality polycarbonate plastic, which is virtually unbreakable and will not shatter or splinter, when dropped. These bowls are dishwasher safe and very easy to clean with high stain resistance. They are also microwave safe for reheating food.