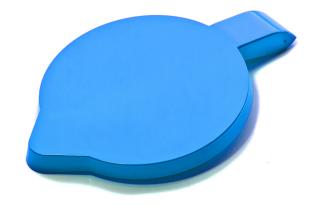

| Articlenumber  | HAP.041MBL |
|----------------|------------|
| Color          | Blue       |
| Height         | 10 mm      |
| Width          | 112 mm     |
| Length         | 170 mm     |
| Weight         | 27 g       |
| Material       | PC         |
| Pieces per box | 10         |

## **PRODUCTINFORMATION**

Jug lid available in a choice of 11 colours. The lid is made out of high quality polycarbonate, which is virtually unbreakable. It will not shatter or splinter, when dropped, making this product extremely durable. Widely used in the education, healthcare and hospitality section. Also a fantastic choice for home users. Please note that the lid is not water tight. The lids are dishwasher safe. This lid is compatible with two of our polycarbonate jugs? a 1.1 litre jug (Product Code: HAP.040) or 750ml graduated jug (Product Code: HAP.089).