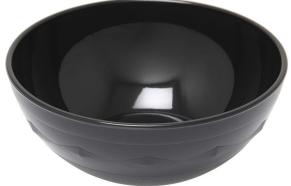

## **TECHNICAL INFORMATION**

| Articlenumber  | HAP.037BLA |
|----------------|------------|
| Color          | Black      |
| Height         | 40 mm      |
| Diameter       | 10 mm      |
| Weight         | 42 g       |
| Material       | PC         |
| Pieces per box | 10         |

## PRODUCTINFORMATION

This 10cm Bowl is available in 10 stunning colours. It is perfect for portions of yoghurt, ice cream, fruit salads, etc. Also great for serving savoury snacks, side dishes or to use for dips and condiments! It is made out of high quality polycarbonate plastic, which is virtually unbreakable. These bowls are dishwasher safe and microwave safe for reheating food.