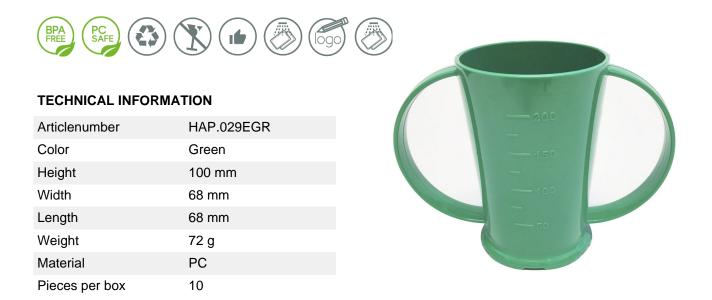

## PRODUCTINFORMATION

Our 2 Handled Beaker is available in 5 colours. Made out of high quality polycarbonate, which is virtually unbreakable and will not shatter or splinter, when dropped. The graduation on the front of the beaker helps monitoring the consumption and therefore keeping hydrated. The 2 round handles make the beaker easy to hold and is ideal for people who need extra stability when drinking. This product has proven to be extremely popular and useful in the healthcare sector, from hospitals, to nursing and care homes. A choice of two types of spouts is also available to match with this product. They come in three different colours and depending on the needs, a narrow (HAO.030N) or wide (HAO.030W) spout design.