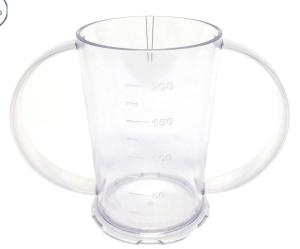

## **PRODUCTINFORMATION**

Our 2 Handled Beaker is available in 5 colours. Made out of high quality polycarbonate, which is virtually unbreakable and will not shatter or splinter, when dropped. The graduation on the front of the beaker helps monitoring the consumption and therefore keeping hydrated. The 2 round handles make the beaker easy to hold and is ideal for people who need extra stability when drinking. This product has proven to be extremely popular and useful in the healthcare sector, from hospitals, to nursing and care homes. A choice of two types of spouts is also available to match with this product. They come in three different colours and depending on the needs, a narrow (HAO.030N) or wide (HAO.030W) spout design.