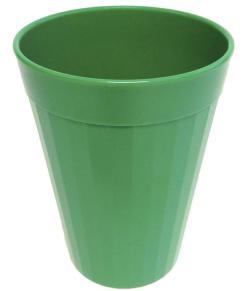

## **TECHNICAL INFORMATION**

| Articlenumber  | HAP.021EGR |
|----------------|------------|
| Color          | Green      |
| Height         | 78 mm      |
| Width          | 65 mm      |
| Length         | 65 mm      |
| Weight         | 24 g       |
| Material       | PC         |
| Pieces per box | 10         |

## PRODUCTINFORMATION

Our 150ml fluted Tumbler is perfect for serving any drinks from juice, water, ice tea to soda. Available in a choice of 13 colours. The tumblers are made out of high quality polycarbonate, which is virtually unbreakable. These tumblers are dishwasher safe and have high stain resistance. Extremely lightweight and durable tumbler, which is great for everyday use.