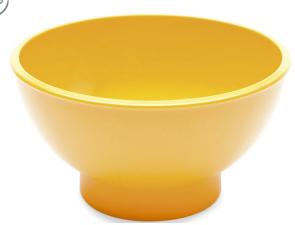

## **PRODUCTINFORMATION**

Yellow Sundae Dish bowl, comes in a variety of 10 colours. It is perfect for portions of various desserts and puddings such as trifle, ice cream fruit salads, etc. Also great for serving savoury snacks, side dishes or to use for dips and condiments! It is made out of high quality polycarbonate plastic, which is virtually unbreakable. These dishes are dishwasher safe and with high stain resistance. They are also microwave safe for reheating food.