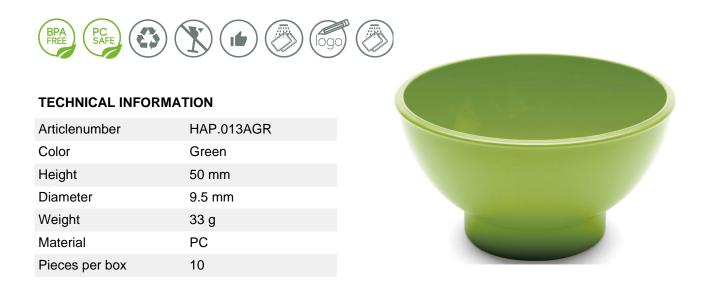

## PRODUCTINFORMATION

This Sundae Dish is available in 10 colours. It is perfect for portions of various desserts and puddings such as trifle, ice cream fruit salads, etc. Also great for serving savoury snacks, side dishes or to use for dips and condiments! It is made out of high quality polycarbonate plastic, which is virtually unbreakable. These dishes are dishwasher safe and with high stain resistance. They are also microwave safe for reheating food.