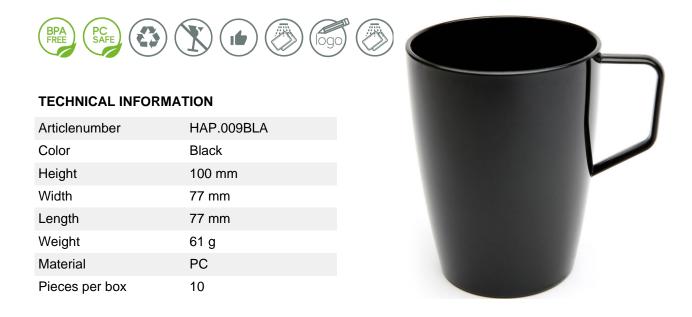

## PRODUCTINFORMATION

Our Beaker with handle is perfect for serving both hot and cold drinks as well as portions of soup. Made out of high quality polycarbonate, which is virtually unbreakable. These beakers with handle are available in 19 colours. The shape of the handle makes it easy to grip and hold. Microwave safe for reheating drinks or soup. Also dishwasher safe and highly stain resistant.