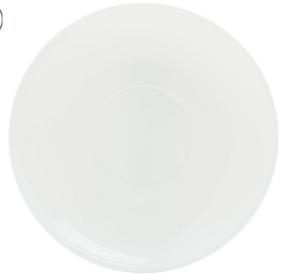

## **PRODUCTINFORMATION**

This Harfield Cup Saucer has been designed to match the polycarbonate Cup with handle (Product Code: HAP.001). It is available in a choice of lovely colours. Perfect to use while you?re having your morning coffee or afternoon tea! Our Harfield saucer is made out of high quality polycarbonate, which is virtually unbreakable. It is dishwasher safe. Extremely lightweight and durable tableware piece.