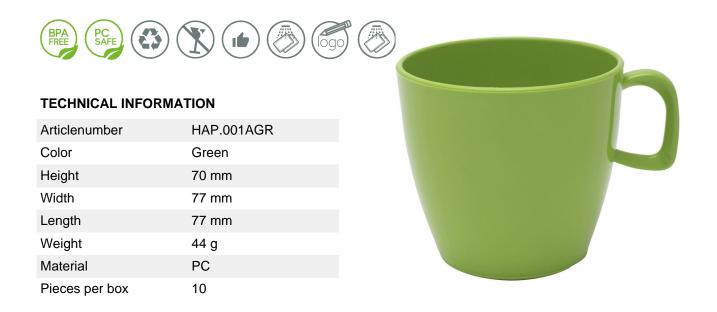

## PRODUCTINFORMATION

Our Harfield 220ml Cup with handle is perfect for serving both hot and cold drinks as well as portions of soup. Made out of high quality polycarbonate, which is virtually unbreakable. The cup is available in 11 colours. The shape and of the handle makes it easy to grip and hold, which makes it an ideal choice for children to hold comfortably. Microwave safe for reheating drinks or soup. Also dishwasher safe!