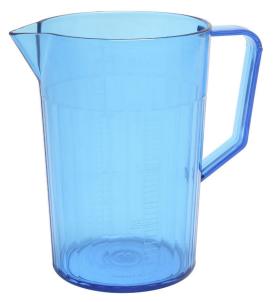

## PRODUCTINFORMATION

750ml BPA Free Copolyester Graduated Jug available in a choice of 6 translucent colours.

The jug is made out of high quality copolyester, which is virtually unbreakable and has excellent chemical resistance.

The jug is graduated every 25ml with the measurements in metric and imperial. It can be used to monitor liquid consumption as well as to dilute concentrates correctly.

Matching colour lids that are compatible with this jug are also available